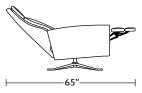

#### SIMON

# **Standard Features:**

Advanced unidirectional suspension system
Down blend pillow top pads on back and seat
Premium high-density, high-resiliency foam seat
Semi-attached back and seat cushion
Single-needle top-stitch
Lifetime warranty on frame and suspension
Quick-ship delivery

# **Options:**

Premium high-density, high-resiliency foam pillow top pads on back and seat Swivel base available in Antique Brass, Burnished Bronze or Polished Nickel

Please use actual leather, fabric, Crypton®, Sunbrella® and Ultrasuede® swatches when specifying furniture as the colors shown may vary due to the printing process.

Wall Clearance is 16"





**SMO-REC-ST** 

#### **SMO-REC-ST**

**├**—28"—



# SMO-REC-ST