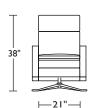

#### SIMON

# **Standard Features:**

Advanced unidirectional suspension system
Down blend pillow top pads on back and seat
Premium high-density, high-resiliency foam seat
Semi-attached back and seat cushion
Single-needle top-stitch
Lifetime warranty on frame and suspension
Quick-ship delivery

# **Options:**

Premium high-density, high-resiliency foam pillow top pads on back and seat Swivel base available in Antique Brass, Burnished Bronze or Polished Nickel

Please use actual leather, fabric, Crypton®, Sunbrella® and Ultrasuede® swatches when specifying furniture as the colors shown may vary due to the printing process.

Wall Clearance is 16"





**SMO-REC-ST** 

#### **SMO-REC-ST**

**├**—28"—



# SMO-REC-ST