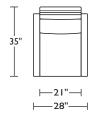

#### SIMON

# **Standard Features:**

Advanced unidirectional suspension system
Down blend pillow top pads on back and seat
Premium high-density, high-resiliency foam seat
Semi-attached back and seat cushion
Single-needle top-stitch
Lifetime warranty on frame and suspension
Quick-ship delivery

# **Options:**

Premium high-density, high-resiliency foam pillow top pads on back and seat Swivel base available in Antique Brass, Burnished Bronze or Polished Nickel

Please use actual leather, fabric, Crypton®, Sunbrella® and Ultrasuede® swatches when specifying furniture as the colors shown may vary due to the printing process.

Wall Clearance is 16"





**SMO-REC-ST** 

#### **SMO-REC-ST**

**├**—28"—



# SMO-REC-ST