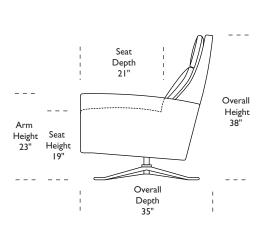

#### SIMON

# **Standard Features:**

Advanced unidirectional suspension system
Down blend pillow top pads on back and seat
Premium high-density, high-resiliency foam seat
Semi-attached back and seat cushion
Single-needle top-stitch
Lifetime warranty on frame and suspension
Quick-ship delivery

# **Options:**

Premium high-density, high-resiliency foam pillow top pads on back and seat Swivel base available in Antique Brass, Burnished Bronze or Polished Nickel

Please use actual leather, fabric, Crypton®, Sunbrella® and Ultrasuede® swatches when specifying furniture as the colors shown may vary due to the printing process.