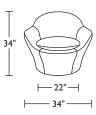

FLZ-CHS-ST

FLZ-CHS-ST

Please use actual leather, fabric and Ultrasuede® swatches when specifying furniture as the colors shown may vary due to the printing process.

\*Note: arm height for this frame is measured at the highest point of the curved arm.

Scale: I/4 inch = I foot All dimensions are approximate and subject to change. Specify components from the sitting position.

V.12.31.09