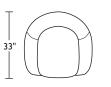

FLZ-CHS-ST

FLZ-CHS-ST

Please use actual leather, fabric and Ultrasuede® swatches when specifying furniture as the colors shown may vary due to the printing process.

\*Note: arm height for this frame is measured at the highest point of the curved arm.

Scale: I/4 inch = I foot All dimensions are approximate and subject to change. Specify components from the sitting position.

V.12.31.09