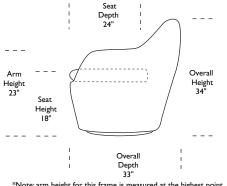

FLZ-CHS-ST

FLZ-CHS-ST

Please use actual leather, fabric and Ultrasuede® swatches when specifying furniture as the colors shown may vary due to the printing process.

\*Note: arm height for this frame is measured at the highest point of the curved arm.

Scale: I/4 inch = I foot All dimensions are approximate and subject to change. Specify components from the sitting position.

V.12.31.09