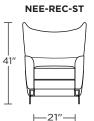

#### NEE-REC-ST

⊢21″⊣ ⊢\_32″—

# NEE-REC-ST

Scale: 1/4 inch = 1 foot All dimensions are approximate and subject to change. Specify components from the sitting position.

V.06.06.18