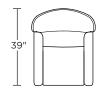

#### NEE-REC-ST

⊢21″⊣ ⊢\_32″—

# NEE-REC-ST

Scale: 1/4 inch = 1 foot All dimensions are approximate and subject to change. Specify components from the sitting position.

V.06.06.18