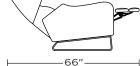

#### Wall Clearance is 16"

⊢\_21 — ⊢\_\_\_32″—

#### NEE-REC-ST

⊢21″⊣ ⊢\_32″—

# NEE-REC-ST

Scale: 1/4 inch = 1 foot All dimensions are approximate and subject to change. Specify components from the sitting position.

V.06.06.18