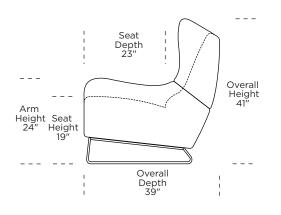

#### Wall Clearance is 16"

⊢\_21 — ⊢\_\_\_32″—

#### NEE-REC-ST

⊢21″⊣ ⊢\_32″—

# NEE-REC-ST

Scale: 1/4 inch = 1 foot All dimensions are approximate and subject to change. Specify components from the sitting position.

V.06.06.18