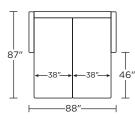

# **BARIS**





## AMERICAN LEATHER® TODAY SLEEPER

### **BARIS**

#### **Standard Features:**

Premium high-density, high-resiliency foam seat
Loose back and tight seat cushions
Unique seat cushion design doubles as a
mattress section
Zero wall clearance
Single-needle top-stitch
Lifetime warranty on frame
Limited three-year warranty on mechanism
Quick-ship delivery

## **Options:**

Wood legs in Acorn, Espresso or Walnut finish

#### **Mattress:**

Four inches of high-density, high-resiliency foam

## Leg height is 4"

Please use actual leather, fabric, Crypton®, Sunbrella® and Ultrasuede® swatches when specifying furniture as the colors shown may vary due to the printing process.



#### BAS-SO2-KS



#### BAS-SO2-QP



#### BAS-SO2-QS



#### **BAS-SM2-FS**



#### BAS-SO2-KS



#### BAS-SO2-QP



#### BAS-SO2-QS



#### BAS-SM2-FS



#### BAS-CH2-TS



#### **BAS-CH2-CS**



#### BAS-CH2-TS



#### **BAS-CH2-CS**