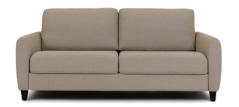

# **BARIS**

## AMERICAN LEATHER® TODAY SLEEPER

### **BARIS**

#### **Standard Features:**

Premium high-density, high-resiliency foam seat
Loose back and tight seat cushions
Unique seat cushion design doubles as a
mattress section
Zero wall clearance
Single-needle top-stitch
Lifetime warranty on frame
Limited three-year warranty on mechanism
Quick-ship delivery