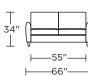

# **BARIS**





## AMERICAN LEATHER® TODAY SLEEPER

### **BARIS**

#### **Standard Features:**

Premium high-density, high-resiliency foam seat
Loose back and tight seat cushions
Unique seat cushion design doubles as a
mattress section
Zero wall clearance
Single-needle top-stitch
Lifetime warranty on frame
Limited three-year warranty on mechanism
Quick-ship delivery

## **Options:**

Wood legs in Acorn, Espresso or Walnut finish

#### **Mattress:**

Four inches of high-density, high-resiliency foam

## Leg height is 4"

Please use actual leather, fabric, Crypton®, Sunbrella® and Ultrasuede® swatches when specifying furniture as the colors shown may vary due to the printing process.



#### BAS-SO2-KS



#### BAS-SO2-QP



#### BAS-SO2-QS



#### **BAS-SM2-FS**



#### BAS-SO2-KS



#### BAS-SO2-QP



#### BAS-SO2-QS



#### BAS-SM2-FS



#### BAS-CH2-TS



#### **BAS-CH2-CS**



#### BAS-CH2-TS



#### **BAS-CH2-CS**