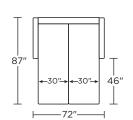

EATHER® TODAY SLEEPER

### **BARIS**

#### **Standard Features:**

Premium high-density, high-resiliency foam seat
Loose back and tight seat cushions
Unique seat cushion design doubles as a
mattress section
Zero wall clearance
Single-needle top-stitch
Lifetime warranty on frame
Limited three-year warranty on mechanism
Quick-ship delivery

## **Options:**

Wood legs in Acorn, Espresso or Walnut finish

#### **Mattress:**

Four inches of high-density, high-resiliency foam

## Leg height is 4"

Please use actual leather, fabric, Crypton®, Sunbrella® and Ultrasuede® swatches when specifying furniture as the colors shown may vary due to the printing process.



#### BAS-SO2-KS



#### BAS-SO2-QP



#### BAS-SO2-QS



#### **BAS-SM2-FS**



#### BAS-SO2-KS



#### BAS-SO2-QP



#### BAS-SO2-QS



#### BAS-SM2-FS



#### BAS-CH2-TS



#### **BAS-CH2-CS**



#### BAS-CH2-TS



#### **BAS-CH2-CS**