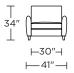

s:**

Premium high-density, high-resiliency foam seat
Loose back and tight seat cushions
Unique seat cushion design doubles as a
mattress section
Zero wall clearance
Single-needle top-stitch
Lifetime warranty on frame
Limited three-year warranty on mechanism
Quick-ship delivery

## **Options:**

Wood legs in Acorn, Espresso or Walnut finish

#### **Mattress:**

Four inches of high-density, high-resiliency foam

## Leg height is 4"

Please use actual leather, fabric, Crypton®, Sunbrella® and Ultrasuede® swatches when specifying furniture as the colors shown may vary due to the printing process.



#### BAS-SO2-KS



#### BAS-SO2-QP



#### BAS-SO2-QS



#### **BAS-SM2-FS**



#### BAS-SO2-KS



#### BAS-SO2-QP



#### BAS-SO2-QS



#### BAS-SM2-FS



#### BAS-CH2-TS



#### **BAS-CH2-CS**



#### BAS-CH2-TS



#### **BAS-CH2-CS**