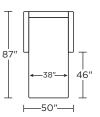

density, high-resiliency foam seat
Loose back and tight seat cushions
Unique seat cushion design doubles as a
mattress section
Zero wall clearance
Single-needle top-stitch
Lifetime warranty on frame
Limited three-year warranty on mechanism
Quick-ship delivery

## **Options:**

Wood legs in Acorn, Espresso or Walnut finish

#### **Mattress:**

Four inches of high-density, high-resiliency foam

## Leg height is 4"

Please use actual leather, fabric, Crypton®, Sunbrella® and Ultrasuede® swatches when specifying furniture as the colors shown may vary due to the printing process.



#### BAS-SO2-KS



#### BAS-SO2-QP



#### BAS-SO2-QS



#### **BAS-SM2-FS**



#### BAS-SO2-KS



#### BAS-SO2-QP



#### BAS-SO2-QS



#### BAS-SM2-FS



#### BAS-CH2-TS



#### **BAS-CH2-CS**



#### BAS-CH2-TS



#### **BAS-CH2-CS**