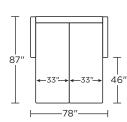

## AMERICAN LEATHER® TODAY SLEEPER

### **BARIS**

#### **Standard Features:**

Premium high-density, high-resiliency foam seat
Loose back and tight seat cushions
Unique seat cushion design doubles as a
mattress section
Zero wall clearance
Single-needle top-stitch
Lifetime warranty on frame
Limited three-year warranty on mechanism
Quick-ship delivery

## **Options:**

Wood legs in Acorn, Espresso or Walnut finish

#### **Mattress:**

Four inches of high-density, high-resiliency foam

## Leg height is 4"

Please use actual leather, fabric, Crypton®, Sunbrella® and Ultrasuede® swatches when specifying furniture as the colors shown may vary due to the printing process.



#### BAS-SO2-KS



#### BAS-SO2-QP



#### BAS-SO2-QS



#### **BAS-SM2-FS**



#### BAS-SO2-KS



#### BAS-SO2-QP



#### BAS-SO2-QS



#### BAS-SM2-FS



#### BAS-CH2-TS



#### **BAS-CH2-CS**



#### BAS-CH2-TS



#### **BAS-CH2-CS**