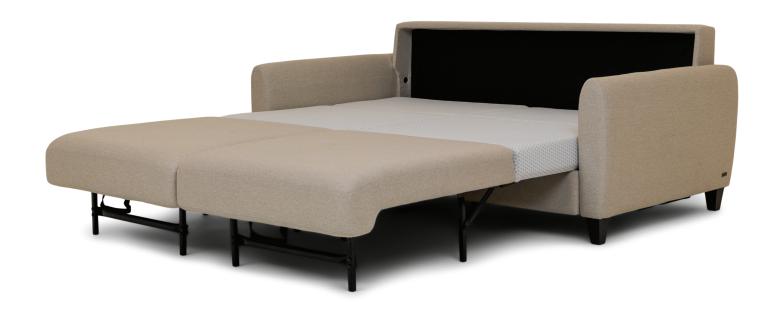

#### **Standard Features:**

Premium high-density, high-resiliency foam seat
Loose back and tight seat cushions
Unique seat cushion design doubles as a
mattress section
Zero wall clearance
Single-needle top-stitch
Lifetime warranty on frame
Limited three-year warranty on mechanism
Quick-ship delivery

#### **Mattress:**

Four inches of high-density, high-resiliency foam