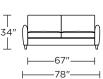

# **BARIS**





## AMERICAN LEATHER® TODAY SLEEPER

### **BARIS**

#### **Standard Features:**

Premium high-density, high-resiliency foam seat
Loose back and tight seat cushions
Unique seat cushion design doubles as a
mattress section
Zero wall clearance
Single-needle top-stitch
Lifetime warranty on frame
Limited three-year warranty on mechanism
Quick-ship delivery

## **Options:**

Wood legs in Acorn, Espresso or Walnut finish

#### **Mattress:**

Four inches of high-density, high-resiliency foam

## Leg height is 4"

Please use actual leather, fabric, Crypton®, Sunbrella® and Ultrasuede® swatches when specifying furniture as the colors shown may vary due to the printing process.



#### BAS-SO2-KS



#### BAS-SO2-QP



#### BAS-SO2-QS



#### **BAS-SM2-FS**



#### BAS-SO2-KS



#### BAS-SO2-QP



#### BAS-SO2-QS



#### BAS-SM2-FS



#### BAS-CH2-TS



#### **BAS-CH2-CS**



#### BAS-CH2-TS



#### **BAS-CH2-CS**