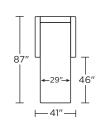

y foam seat
Loose back and tight seat cushions
Unique seat cushion design doubles as a
mattress section
Zero wall clearance
Single-needle top-stitch
Lifetime warranty on frame
Limited three-year warranty on mechanism
Quick-ship delivery

## **Options:**

Wood legs in Acorn, Espresso or Walnut finish

#### **Mattress:**

Four inches of high-density, high-resiliency foam

## Leg height is 4"

Please use actual leather, fabric, Crypton®, Sunbrella® and Ultrasuede® swatches when specifying furniture as the colors shown may vary due to the printing process.



#### BAS-SO2-KS



#### BAS-SO2-QP



#### BAS-SO2-QS



#### **BAS-SM2-FS**



#### BAS-SO2-KS



#### BAS-SO2-QP



#### BAS-SO2-QS



#### BAS-SM2-FS



#### BAS-CH2-TS



#### **BAS-CH2-CS**



#### BAS-CH2-TS



#### **BAS-CH2-CS**