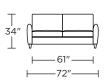

# **BARIS**





## AMERICAN LEATHER® TODAY SLEEPER

### **BARIS**

#### **Standard Features:**

Premium high-density, high-resiliency foam seat
Loose back and tight seat cushions
Unique seat cushion design doubles as a
mattress section
Zero wall clearance
Single-needle top-stitch
Lifetime warranty on frame
Limited three-year warranty on mechanism
Quick-ship delivery

## **Options:**

Wood legs in Acorn, Espresso or Walnut finish

#### **Mattress:**

Four inches of high-density, high-resiliency foam

## Leg height is 4"

Please use actual leather, fabric, Crypton®, Sunbrella® and Ultrasuede® swatches when specifying furniture as the colors shown may vary due to the printing process.



#### BAS-SO2-KS



#### BAS-SO2-QP



#### BAS-SO2-QS



#### **BAS-SM2-FS**



#### BAS-SO2-KS



#### BAS-SO2-QP



#### BAS-SO2-QS



#### BAS-SM2-FS



#### BAS-CH2-TS



#### **BAS-CH2-CS**



#### BAS-CH2-TS



#### **BAS-CH2-CS**