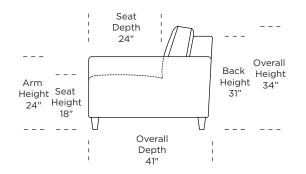

## Leg height is 4"

Please use actual leather, fabric, Crypton®, Sunbrella® and Ultrasuede® swatches when specifying furniture as the colors shown may vary due to the printing process.