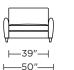

#### **Standard Features:**

Premium high-density, high-resiliency foam seat
Loose back and tight seat cushions
Unique seat cushion design doubles as a
mattress section
Zero wall clearance
Single-needle top-stitch
Lifetime warranty on frame
Limited three-year warranty on mechanism
Quick-ship delivery

## **Options:**

Wood legs in Acorn, Espresso or Walnut finish

#### **Mattress:**

Four inches of high-density, high-resiliency foam

## Leg height is 4"

Please use actual leather, fabric, Crypton®, Sunbrella® and Ultrasuede® swatches when specifying furniture as the colors shown may vary due to the printing process.



#### BAS-SO2-KS



#### BAS-SO2-QP



#### BAS-SO2-QS



#### **BAS-SM2-FS**



#### BAS-SO2-KS



#### BAS-SO2-QP



#### BAS-SO2-QS



#### BAS-SM2-FS



#### BAS-CH2-TS



#### **BAS-CH2-CS**



#### BAS-CH2-TS



#### **BAS-CH2-CS**