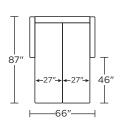

ER

### **BARIS**

#### **Standard Features:**

Premium high-density, high-resiliency foam seat
Loose back and tight seat cushions
Unique seat cushion design doubles as a
mattress section
Zero wall clearance
Single-needle top-stitch
Lifetime warranty on frame
Limited three-year warranty on mechanism
Quick-ship delivery

## **Options:**

Wood legs in Acorn, Espresso or Walnut finish

#### **Mattress:**

Four inches of high-density, high-resiliency foam

## Leg height is 4"

Please use actual leather, fabric, Crypton®, Sunbrella® and Ultrasuede® swatches when specifying furniture as the colors shown may vary due to the printing process.



#### BAS-SO2-KS



#### BAS-SO2-QP



#### BAS-SO2-QS



#### **BAS-SM2-FS**



#### BAS-SO2-KS



#### BAS-SO2-QP



#### BAS-SO2-QS



#### BAS-SM2-FS



#### BAS-CH2-TS



#### **BAS-CH2-CS**



#### BAS-CH2-TS



#### **BAS-CH2-CS**