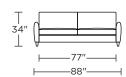

## Leg height is 4"

Please use actual leather, fabric, Crypton®, Sunbrella® and Ultrasuede® swatches when specifying furniture as the colors shown may vary due to the printing process.