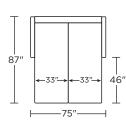

AN LEATHER

# AMERICAN LEATHER® **TODAY SLEEPER**

### NAOMI

#### **Standard Features:**

Premium high-density, high-resiliency foam seat Loose back and tight seat cushions Unique seat cushion design doubles as a mattress section Zero wall clearance Single-needle top-stitch Lifetime warranty on frame Limited three-year warranty on mechanism Quick-ship delivery

# **Options:**

Wood legs in Acorn, Espresso or Walnut finish

#### **Mattress:**

Four inches of high-density, high-resiliency foam

## Leg height is 4"

Please use actual leather, fabric, Crypton®, Sunbrella® and Ultrasuede® swatches when specifying furniture as the colors shown may vary due to the printing process.



#### NAO-SO2-KS



#### NAO-SO2-QP



#### NAO-SO2-QS



#### NAO-SM2-FS



#### NAO-SO2-KS



#### NAO-SO2-QP



### NAO-SO2-QS



87



NAO-SM2-FS

#### NAO-CH2-TS



#### NAO-CH2-CS



#### NAO-CH2-TS

87'



#### NAO-CH2-CS