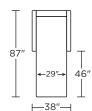

-resiliency foam seat Loose back and tight seat cushions Unique seat cushion design doubles as a mattress section Zero wall clearance Single-needle top-stitch Lifetime warranty on frame Limited three-year warranty on mechanism Quick-ship delivery

# **Options:**

Wood legs in Acorn, Espresso or Walnut finish

#### **Mattress:**

Four inches of high-density, high-resiliency foam

## Leg height is 4"

Please use actual leather, fabric, Crypton®, Sunbrella® and Ultrasuede® swatches when specifying furniture as the colors shown may vary due to the printing process.



#### NAO-SO2-KS



#### NAO-SO2-QP



#### NAO-SO2-QS



#### NAO-SM2-FS



#### NAO-SO2-KS



#### NAO-SO2-QP



### NAO-SO2-QS



87



NAO-SM2-FS

#### NAO-CH2-TS



#### NAO-CH2-CS



#### NAO-CH2-TS

87'



#### NAO-CH2-CS