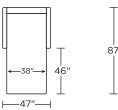

high-density, high-resiliency foam seat Loose back and tight seat cushions Unique seat cushion design doubles as a mattress section Zero wall clearance Single-needle top-stitch Lifetime warranty on frame Limited three-year warranty on mechanism Quick-ship delivery

# **Options:**

Wood legs in Acorn, Espresso or Walnut finish

#### **Mattress:**

Four inches of high-density, high-resiliency foam

## Leg height is 4"

Please use actual leather, fabric, Crypton®, Sunbrella® and Ultrasuede® swatches when specifying furniture as the colors shown may vary due to the printing process.



#### NAO-SO2-KS



#### NAO-SO2-QP



#### NAO-SO2-QS



#### NAO-SM2-FS



#### NAO-SO2-KS



#### NAO-SO2-QP



### NAO-SO2-QS



87



NAO-SM2-FS

#### NAO-CH2-TS



#### NAO-CH2-CS



#### NAO-CH2-TS

87'



#### NAO-CH2-CS