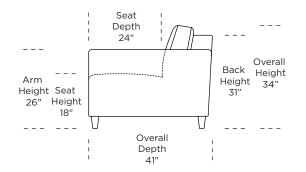

## Leg height is 4"

Please use actual leather, fabric, Crypton®, Sunbrella® and Ultrasuede® swatches when specifying furniture as the colors shown may vary due to the printing process.