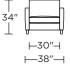

ard Features:**

Premium high-density, high-resiliency foam seat Loose back and tight seat cushions Unique seat cushion design doubles as a mattress section Zero wall clearance Single-needle top-stitch Lifetime warranty on frame Limited three-year warranty on mechanism Quick-ship delivery

# **Options:**

Wood legs in Acorn, Espresso or Walnut finish

#### **Mattress:**

Four inches of high-density, high-resiliency foam

## Leg height is 4"

Please use actual leather, fabric, Crypton®, Sunbrella® and Ultrasuede® swatches when specifying furniture as the colors shown may vary due to the printing process.



#### NAO-SO2-KS



#### NAO-SO2-QP



#### NAO-SO2-QS



#### NAO-SM2-FS



#### NAO-SO2-KS



#### NAO-SO2-QP



### NAO-SO2-QS



87



NAO-SM2-FS

#### NAO-CH2-TS



#### NAO-CH2-CS



#### NAO-CH2-TS

87'



#### NAO-CH2-CS