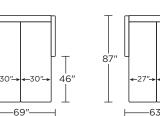

ICAN LEATHER® **TODAY SLEEPER**

### NAOMI

#### **Standard Features:**

Premium high-density, high-resiliency foam seat Loose back and tight seat cushions Unique seat cushion design doubles as a mattress section Zero wall clearance Single-needle top-stitch Lifetime warranty on frame Limited three-year warranty on mechanism Quick-ship delivery

# **Options:**

Wood legs in Acorn, Espresso or Walnut finish

#### **Mattress:**

Four inches of high-density, high-resiliency foam

## Leg height is 4"

Please use actual leather, fabric, Crypton®, Sunbrella® and Ultrasuede® swatches when specifying furniture as the colors shown may vary due to the printing process.



#### NAO-SO2-KS



#### NAO-SO2-QP



#### NAO-SO2-QS



#### NAO-SM2-FS



#### NAO-SO2-KS



#### NAO-SO2-QP



### NAO-SO2-QS



87



NAO-SM2-FS

#### NAO-CH2-TS



#### NAO-CH2-CS



#### NAO-CH2-TS

87'



#### NAO-CH2-CS