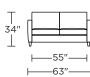

# TODAY SLEEPER

# NAOMI





AMERICAN LEATHER

# AMERICAN LEATHER® **TODAY SLEEPER**

### NAOMI

#### **Standard Features:**

Premium high-density, high-resiliency foam seat Loose back and tight seat cushions Unique seat cushion design doubles as a mattress section Zero wall clearance Single-needle top-stitch Lifetime warranty on frame Limited three-year warranty on mechanism Quick-ship delivery

# **Options:**

Wood legs in Acorn, Espresso or Walnut finish

#### **Mattress:**

Four inches of high-density, high-resiliency foam

## Leg height is 4"

Please use actual leather, fabric, Crypton®, Sunbrella® and Ultrasuede® swatches when specifying furniture as the colors shown may vary due to the printing process.



#### NAO-SO2-KS



#### NAO-SO2-QP



#### NAO-SO2-QS



#### NAO-SM2-FS



#### NAO-SO2-KS



#### NAO-SO2-QP



### NAO-SO2-QS



87



NAO-SM2-FS

#### NAO-CH2-TS



#### NAO-CH2-CS



#### NAO-CH2-TS

87'



#### NAO-CH2-CS