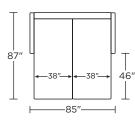

# NAOMI





AMERICAN LEATHER

# AMERICAN LEATHER® **TODAY SLEEPER**

### NAOMI

#### **Standard Features:**

Premium high-density, high-resiliency foam seat Loose back and tight seat cushions Unique seat cushion design doubles as a mattress section Zero wall clearance Single-needle top-stitch Lifetime warranty on frame Limited three-year warranty on mechanism Quick-ship delivery

# **Options:**

Wood legs in Acorn, Espresso or Walnut finish

#### **Mattress:**

Four inches of high-density, high-resiliency foam

## Leg height is 4"

Please use actual leather, fabric, Crypton®, Sunbrella® and Ultrasuede® swatches when specifying furniture as the colors shown may vary due to the printing process.



#### NAO-SO2-KS



#### NAO-SO2-QP



#### NAO-SO2-QS



#### NAO-SM2-FS



#### NAO-SO2-KS



#### NAO-SO2-QP



### NAO-SO2-QS



87



NAO-SM2-FS

#### NAO-CH2-TS



#### NAO-CH2-CS



#### NAO-CH2-TS

87'



#### NAO-CH2-CS