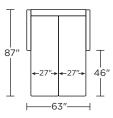

EATHER® **TODAY SLEEPER**

### NAOMI

#### **Standard Features:**

Premium high-density, high-resiliency foam seat Loose back and tight seat cushions Unique seat cushion design doubles as a mattress section Zero wall clearance Single-needle top-stitch Lifetime warranty on frame Limited three-year warranty on mechanism Quick-ship delivery

# **Options:**

Wood legs in Acorn, Espresso or Walnut finish

#### **Mattress:**

Four inches of high-density, high-resiliency foam

## Leg height is 4"

Please use actual leather, fabric, Crypton®, Sunbrella® and Ultrasuede® swatches when specifying furniture as the colors shown may vary due to the printing process.



#### NAO-SO2-KS



#### NAO-SO2-QP



#### NAO-SO2-QS



#### NAO-SM2-FS



#### NAO-SO2-KS



#### NAO-SO2-QP



### NAO-SO2-QS



87



NAO-SM2-FS

#### NAO-CH2-TS



#### NAO-CH2-CS



#### NAO-CH2-TS

87'



#### NAO-CH2-CS