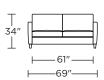

# TODAY SLEEPER

# NAOMI





AMERICAN LEATHER

# AMERICAN LEATHER® **TODAY SLEEPER**

### NAOMI

#### **Standard Features:**

Premium high-density, high-resiliency foam seat Loose back and tight seat cushions Unique seat cushion design doubles as a mattress section Zero wall clearance Single-needle top-stitch Lifetime warranty on frame Limited three-year warranty on mechanism Quick-ship delivery

# **Options:**

Wood legs in Acorn, Espresso or Walnut finish

#### **Mattress:**

Four inches of high-density, high-resiliency foam

## Leg height is 4"

Please use actual leather, fabric, Crypton®, Sunbrella® and Ultrasuede® swatches when specifying furniture as the colors shown may vary due to the printing process.



#### NAO-SO2-KS



#### NAO-SO2-QP



#### NAO-SO2-QS



#### NAO-SM2-FS



#### NAO-SO2-KS



#### NAO-SO2-QP



### NAO-SO2-QS



87



NAO-SM2-FS

#### NAO-CH2-TS



#### NAO-CH2-CS



#### NAO-CH2-TS

87'



#### NAO-CH2-CS