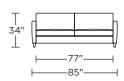

## Leg height is 4"

Please use actual leather, fabric, Crypton®, Sunbrella® and Ultrasuede® swatches when specifying furniture as the colors shown may vary due to the printing process.