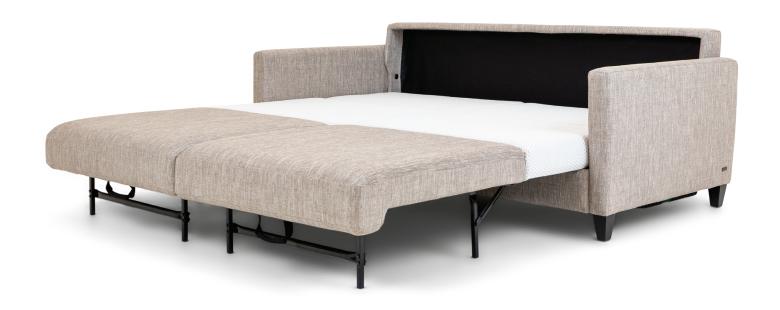

#### **Mattress:**

Four inches of high-density, high-resiliency foam

## Leg height is 4"

Please use actual leather, fabric, Crypton®, Sunbrella® and Ultrasuede® swatches when specifying furniture as the colors shown may vary due to the printing process.