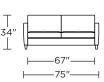

# TODAY SLEEPER

# NAOMI





AMERICAN LEATHER

# AMERICAN LEATHER® **TODAY SLEEPER**

### NAOMI

#### **Standard Features:**

Premium high-density, high-resiliency foam seat Loose back and tight seat cushions Unique seat cushion design doubles as a mattress section Zero wall clearance Single-needle top-stitch Lifetime warranty on frame Limited three-year warranty on mechanism Quick-ship delivery

# **Options:**

Wood legs in Acorn, Espresso or Walnut finish

#### **Mattress:**

Four inches of high-density, high-resiliency foam

## Leg height is 4"

Please use actual leather, fabric, Crypton®, Sunbrella® and Ultrasuede® swatches when specifying furniture as the colors shown may vary due to the printing process.



#### NAO-SO2-KS



#### NAO-SO2-QP



#### NAO-SO2-QS



#### NAO-SM2-FS



#### NAO-SO2-KS



#### NAO-SO2-QP



### NAO-SO2-QS



87



NAO-SM2-FS

#### NAO-CH2-TS



#### NAO-CH2-CS



#### NAO-CH2-TS

87'



#### NAO-CH2-CS