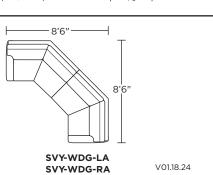

## SAVOY

AMERICAN LEATHER°

SAVOY

SVY-WDG-RA

72"-

SVY-WDG-AA

65"

SVY-CNR-ST

-46"<del>---</del>

-46"—I

SVY-WDG-LA