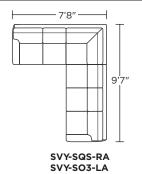

SVY-SO3-RA

Scale: 1/8 inch = 1 foot
All dimensions are approximate and subject to change.
Specify components from the sitting position.