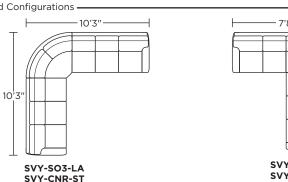

SVY-SO3-RA

Scale: 1/8 inch = 1 foot
All dimensions are approximate and subject to change.
Specify components from the sitting position.