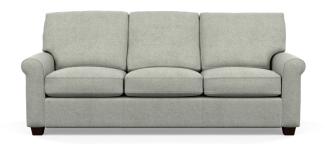

SVY-SO3-RA

Scale: 1/8 inch = 1 foot
All dimensions are approximate and subject to change.
Specify components from the sitting position.