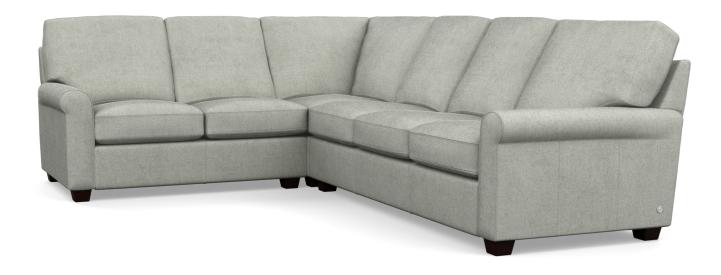

## SAVOY

AMERICAN LEATHER°

SAVOY

SVY-WDG-RA

72"-

SVY-WDG-AA

65"

SVY-CNR-ST

-46"<del>---</del>

-46"—I

SVY-WDG-LA

SVY-SO3-RA

Scale: 1/8 inch = 1 foot
All dimensions are approximate and subject to change.
Specify components from the sitting position.