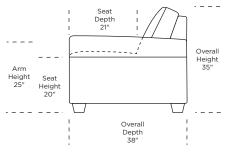

SVY-SO3-RA

Scale: 1/8 inch = 1 foot
All dimensions are approximate and subject to change.
Specify components from the sitting position.