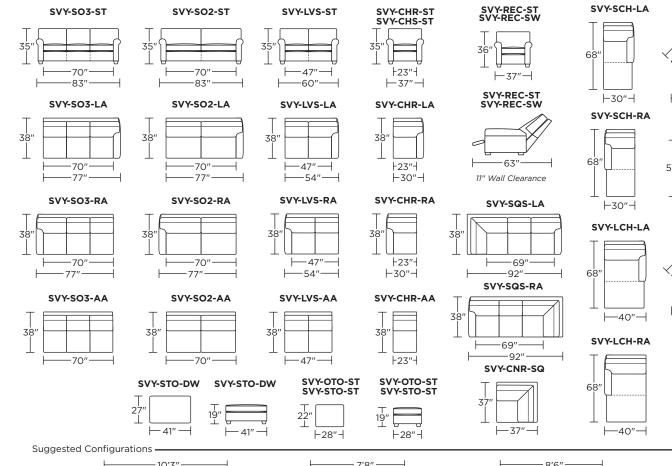

## SAVOY

AMERICAN LEATHER°

SAVOY

SVY-WDG-RA

72"-

SVY-WDG-AA

65"

SVY-CNR-ST

-46"<del>---</del>

-46"—I

SVY-WDG-LA

SVY-SO3-RA

Scale: 1/8 inch = 1 foot
All dimensions are approximate and subject to change.
Specify components from the sitting position.